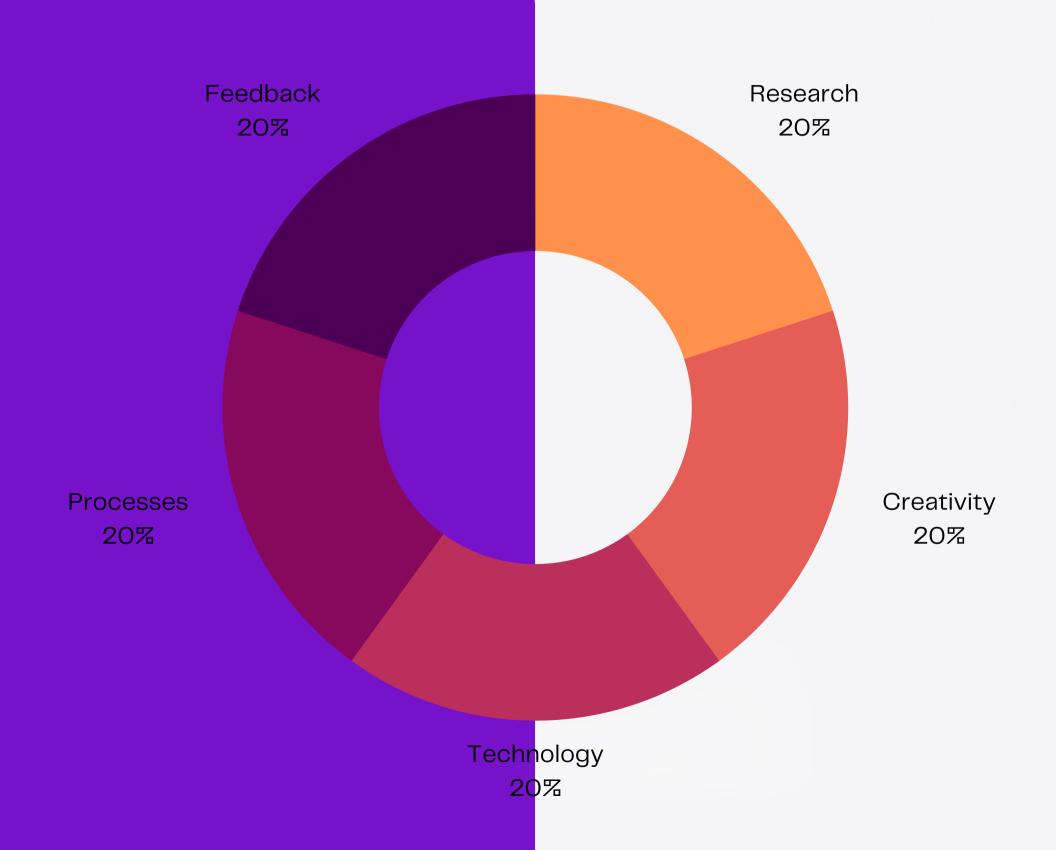

## Brand Building Process

**Step 1**Brand Identity Creation

We use the power of design to create distinctive brands that are meaningful, memorable and iconic

**Step 2**Website Development

Web specialists who elevate customer experience using design, content and technology

**Step 3**Online Promotions

Integrated Marketing Solutions comprises of Solutions Strategists, Creative Strategists and Designers